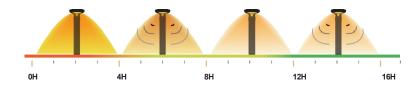

## **Working Mode**

2 hours 100% power without motion sensor

5 hours 30% power + 70% power when sensor is triggered 4 hours 20% power without motion sensor

6 hours 10% power + 40% power when sensor is triggered