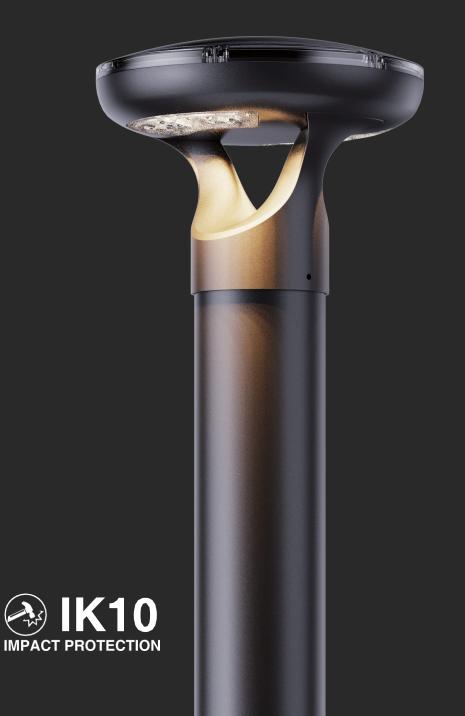

## HESTIA | Solar Bollard Light

HESTIA Solar Bollard Light is a premium quality solar bollard light with dual direction lighting, designed to provide an easy accessable solar powered illumination in high-end residential areas and parks. Featuring a sleek water droplet design, this sophisticated solar bollard light is equipped with a high efficiency solar panel protected by a plastic cover, achieving an impressive IK10 rating. Built-in microwave sensors is used to save more energy by detecting motion.