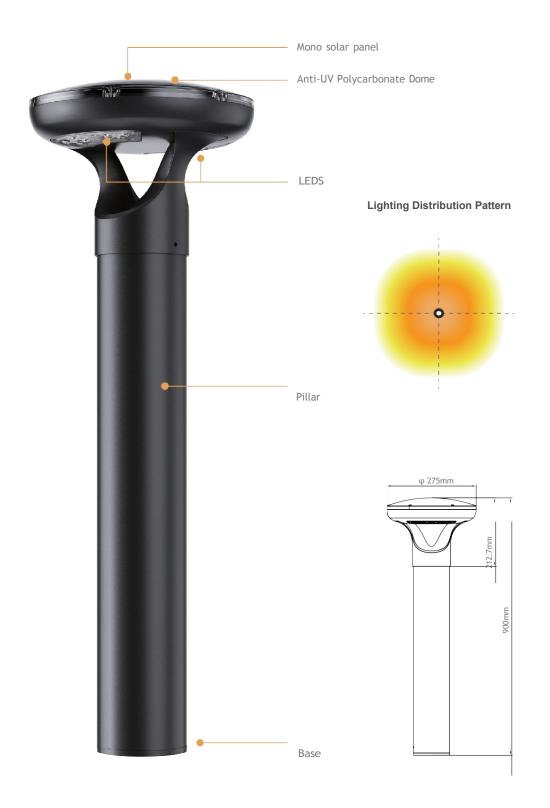

## HESTIA | Solar Bollard Light

HESTIA Solar Bollard Light is a premium quality solar bollard light with dual direction lighting, designed to provide an easy accessable solar powered illumination in high-end residential areas and parks. Featuring a sleek water droplet design, this sophisticated solar bollard light is equipped with a high efficiency solar panel protected by a plastic cover, achieving an impressive IK10 rating. Built-in microwave sensors is used to save more energy by detecting motion.

High luminous flux output up to 280lm perforance

## Model

**HESTIA** Lighting performance 1.5W >280lm Solar panel 5V 6.2W Product size Φ 275\*900mm CCT 2200K~6000K LiFePO4 battery 38.4WH 3.2V Charge & discharge time 5 & >24 hours Fixture color Black / Grey Certificates CE IP65 IK10 Waranty 5 years