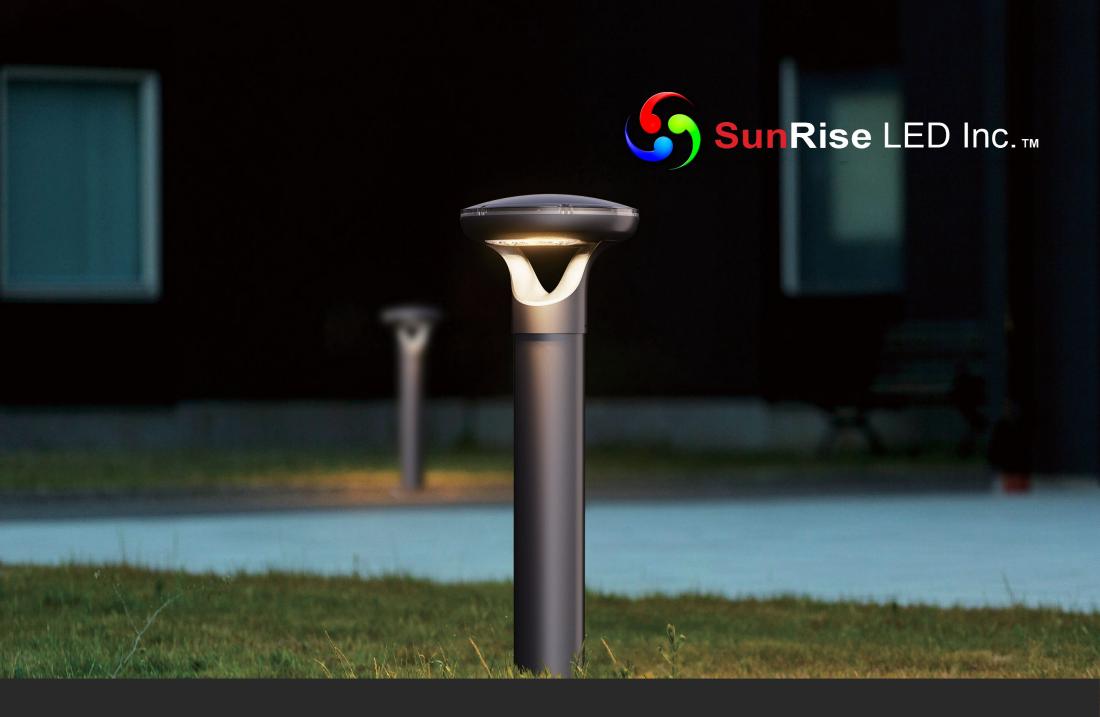

## HESTIA | Solar Bollard Light

HESTIA Solar Bollard Light is a premium quality solar bollard light with dual direction lighting, designed to provide an easy accessable solar powered illumination in high-end residential areas and parks. Featuring a sleek water droplet design, this sophisticated solar bollard light is equipped with a high efficiency solar panel protected by a plastic cover, achieving an impressive IK10 rating. Built-in microwave sensors is used to save more energy by detecting motion.

Ideal for luxurious communities and serene park settings, HESTIA solar bollard light combines elegance and functionality, offering reliable, high-performance lighting with minimal maintenance. Illuminate your spaces with the perfect blend of style and innovation.

**HESTIA**Solar Bollard Light