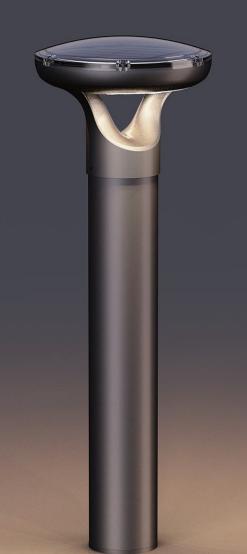

## HESTIA | Solar Bollard Light

HESTIA Solar Bollard Light is a premium quality solar bollard light with dual direction lighting, designed to provide an easy accessable solar powered illumination in high-end residential areas and parks. Featuring a sleek water droplet design, this sophisticated solar bollard light is equipped with a high efficiency solar panel protected by a plastic cover, achieving an impressive IK10 rating. Built-in microwave sensors is used to save more energy by detecting motion.

**HESTIA**Solar Bollard Light