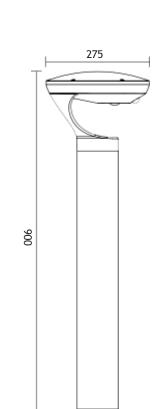

Dusk to Dawn automatically ON/OFF

High luminous flux output up to 280lm perforance

| Model                   | AI-GL275R         | AI-GL275R/W       |
|-------------------------|-------------------|-------------------|
| Lighting performance    | 1.5W >280lm       | 1.5W >280lm       |
| Solar panel             | 5V 6.2W           | 5V 6.2W           |
| Product size            | Φ 275*900mm       | 323*275*195mm     |
| ССТ                     | 2200K~6000K       | 2200K~6000K       |
| LiFePO4 battery         | 38.4WH 3.2V       | 38.4WH 3.2V       |
| Charge & discharge time | 5 & >24 hours     | 5 & >24 hours     |
| Sensor type             | PIR motion sensor | PIR motion sensor |
| Fixture color           | Black /Grey       | Black /Grey       |
| Certificates            | CE IP65 IK10      | CE IP65 IK10      |
| Waranty                 | 3 years           | 3 years           |