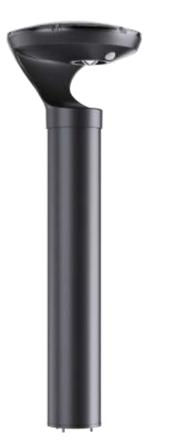

## MUSE | Solar Bollard Light

MUSE solar bollard light offers a futuristic design with a five-year warranty for public space outdoor lighting applications where the benefits of IK10 vandal resistance are required. LifePO4 battery combined with an intelligent lighting program provides 100% power up to 280 lm for 4 hours before changing to 30% power of full production to 100% when the PIR sensor is triggered. It ensures up to four nights of lighting on a single full charge of the battery. The mission of MUSE is to comply with the requirement of the Dark Sky Association by limiting the upward light waste ratio (UWLR) to <1%. Limiting upward light reduces environmental light pollution and protects the view of our night sky for all.

## **MUSE** Solar Bollard Light

www.sunriseled.com (925) 939-5505 info@sunriseled.com