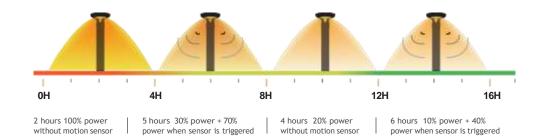

## MUSE | Solar Bollard Light

MUSE solar bollard light offers a futuristic design with a five-year warranty for public space outdoor lighting applications where the benefits of IK10 vandal resistance are required. LifePO4 battery combined with an intelligent lighting program provides 100% power up to 280 lm for 4 hours before changing to 30% power of full production to 100% when the PIR sensor is triggered. It ensures up to four nights of lighting on a single full charge of the battery. The mission of MUSE is to comply with the requirement of the Dark Sky Association by limiting the upward light waste ratio (UWLR) to <1%. Limiting upward light reduces environmental light pollution and protects the view of our night sky for all.

## **Working Mode**

AI-GL275R Solar Bollard Light

36 hours backup with fullly charged battery

LiFePO4 battery inside more than 10 years lifetime

LED power is automatically adjusted to save energy.

Equipped PIR motion sensor to save energy