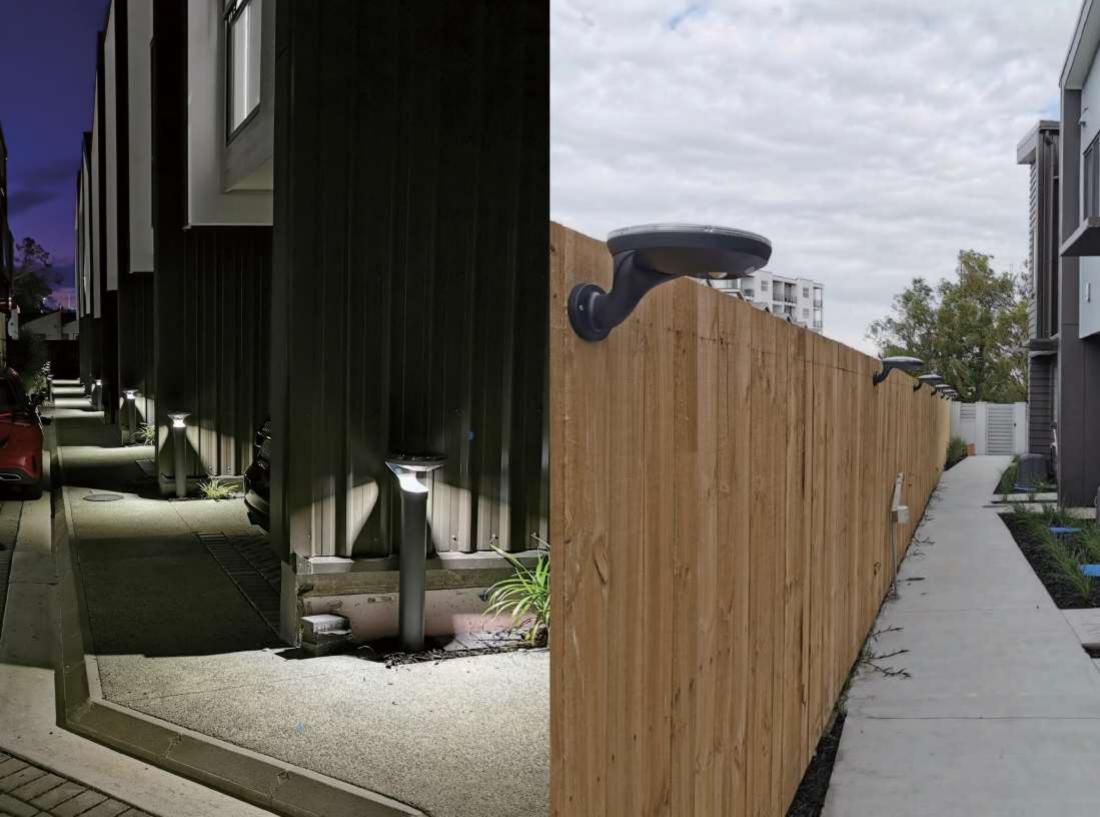

## MUSE | Solar Bollard Light

MUSE solar bollard light offers a futuristic design with a five-year warranty for public space outdoor lighting applications where the benefits of IK10 vandal resistance are required. LifePO4 battery combined with an intelligent lighting program provides 100% power up to 280 lm for 4 hours before changing to 30% power of full production to 100% when the PIR sensor is triggered. It ensures up to four nights of lighting on a single full charge of the battery. The mission of MUSE is to comply with the requirement of the Dark Sky Association by limiting the upward light waste ratio (UWLR) to <1%. Limiting upward light reduces environmental light pollution and protects the view of our night sky for all.

We also offer the MUSE Solar bollard light in a wildlife-friendly version retaining all the features of the original product. Wildlife-Friendly lighting is specifically designed to minimize the ecological impact on animals and insects.