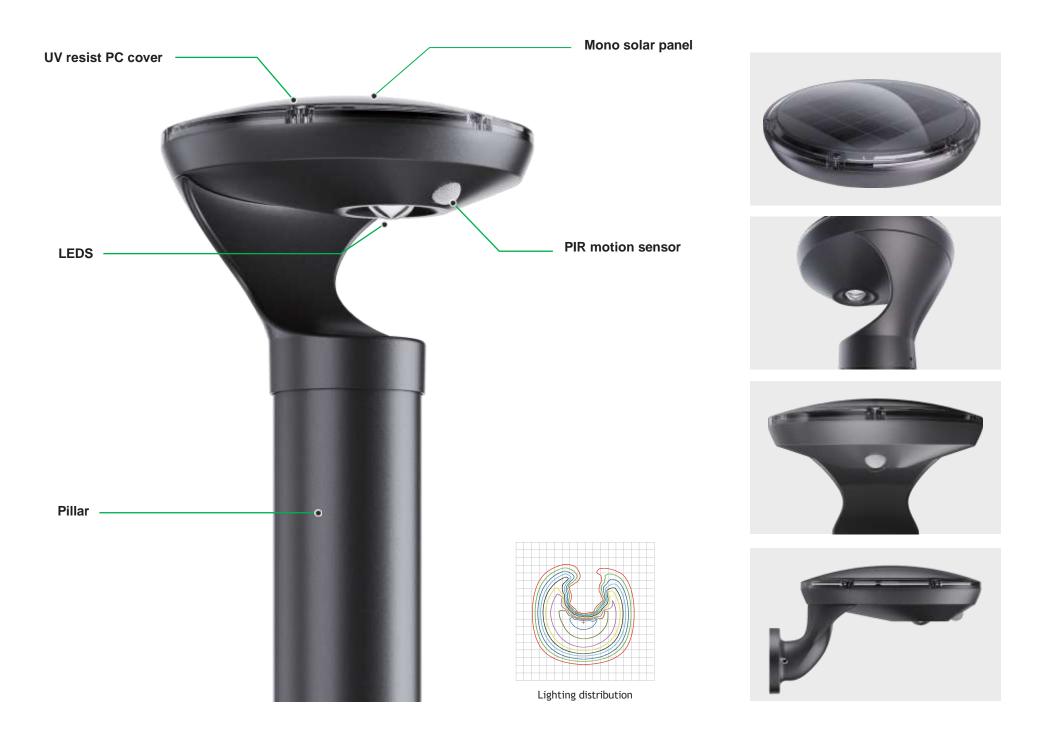

## MUSE | Solar Bollard Light

MUSE solar bollard light offers a futuristic design with a five-year warranty for public space outdoor lighting applications where the benefits of IK10 vandal resistance are required. LifePO4 battery combined with an intelligent lighting program provides 100% power up to 280 lm for 4 hours before changing to 30% power of full production to 100% when the PIR sensor is triggered. It ensures up to four nights of lighting on a single full charge of the battery. The mission of MUSE is to comply with the requirement of the Dark Sky Association by limiting the upward light waste ratio (UWLR) to <1%. Limiting upward light reduces environmental light pollution and protects the view of our night sky for all.

## **Working Mode**

AI-GL275R Solar Bollard Light

36 hours backup with fullly charged battery

LiFePO4 battery inside more than 10 years lifetime

LED power is automatically adjusted to save energy.

Equipped PIR motion sensor to save energy

Dusk to Dawn automatically ON/OFF

High luminous flux output up to 280lm perforance

| Model                   | AI-GL275R         | AI-GL275R/W       |
|-------------------------|-------------------|-------------------|
| Lighting performance    | 1.5W >280lm       | 1.5W >280lm       |
| Solar panel             | 5V 6.2W           | 5V 6.2W           |
| Product size            | Φ 275*900mm       | 323*275*195mm     |
| ССТ                     | 2200K~6000K       | 2200K~6000K       |
| LiFePO4 battery         | 38.4WH 3.2V       | 38.4WH 3.2V       |
| Charge & discharge time | 5 & >24 hours     | 5 & >24 hours     |
| Sensor type             | PIR motion sensor | PIR motion sensor |
| Fixture color           | Black /Grey       | Black /Grey       |
| Certificates            | CE IP65 IK10      | CE IP65 IK10      |
| Waranty                 | 3 years           | 3 years           |