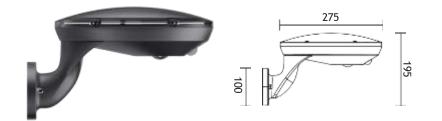

## AI-GL275R/W Solar Wall Light

Dusk to Dawn automatically ON/OFF

High luminous flux output up to 280lm perforance

| Model                   | AI-GL275R         | AI-GL275R/W       |
|-------------------------|-------------------|-------------------|
| Lighting performance    | 1.5W >280lm       | 1.5W >280lm       |
| Solar panel             | 5V 6.2W           | 5V 6.2W           |
| Product size            | Φ 275*900mm       | 323*275*195mm     |
| ССТ                     | 2200K~6000K       | 2200K~6000K       |
| LiFePO4 battery         | 38.4WH 3.2V       | 38.4WH 3.2V       |
| Charge & discharge time | 5 & >24 hours     | 5 & >24 hours     |
| Sensor type             | PIR motion sensor | PIR motion sensor |
| Fixture color           | Black /Grey       | Black /Grey       |
| Certificates            | CE IP65 IK10      | CE IP65 IK10      |
| Waranty                 | 3 years           | 3 years           |